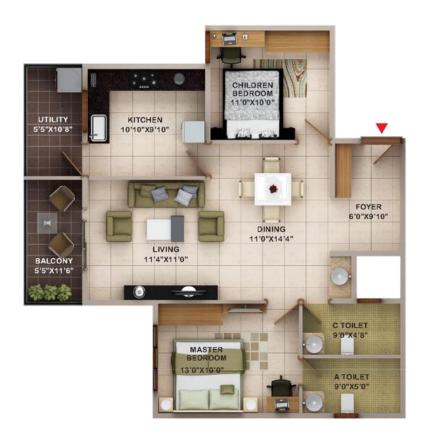

# **Laasya Pride: Floor Plans**

# Laasya Pride: Apartment Area

- > 2 BHK 960 to 1300 Sq Ft
- > 3 BHK 1576 Sq Ft