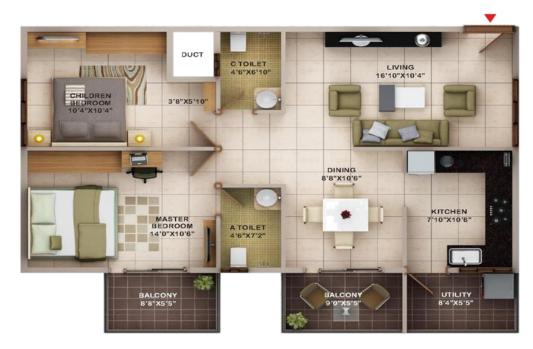

# **Laasya Pride: Floor Plans**

#### AREA STATEMENT

FLAT NO : 103, 203, 303 TYPE : 2 BHK SUPER BUA : 1290 SQFT

FLAT NO : 102, 202, 302 TYPE : 2 BHK SUPER BUA : 1207 SQFT

AREA STATEMENT

FLAT NO: 101, 201, 301 TYPE: 2 BHK SUPER BUA: 1320 SQFT