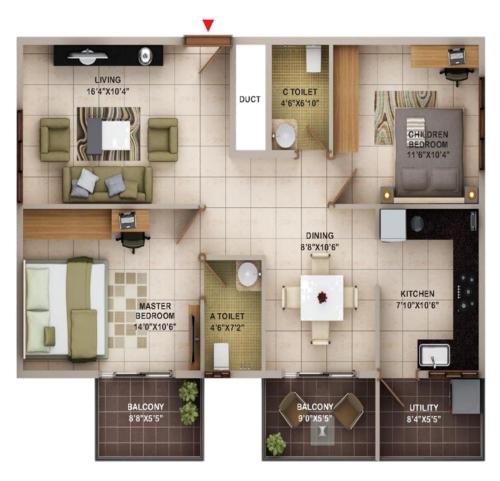

# **Laasya Pride: Floor Plans**

# AREA STATEMENT

FLAT NO : 111, 211, 311 TYPE : 2 BHK SUPER BUA : 1172 SQFT

FLAT NO : 110, 210, 310 TYPE : 2 BHK SUPER BUA : 1342 SQFT

BALCONY
10 6 X5 5"

CHILDREN
BEDROOM
4 6"X7'8"

DINING
8 '8"X8'0"

DINING
8 '8"X8'0"