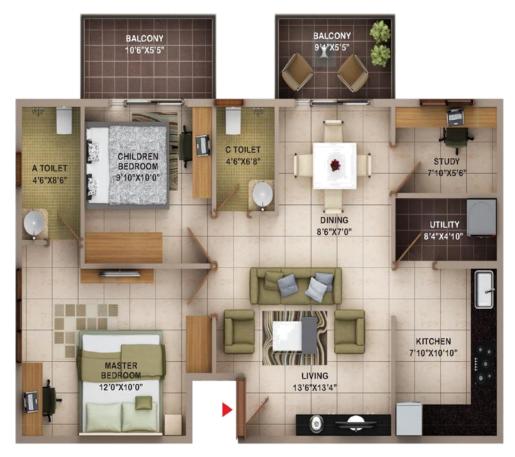

# **Laasya Pride: Floor Plans**

# AREA STATEMENT

FLAT NO : 111, 211, 311 TYPE : 2 BHK SUPER BUA : 1172 SQFT

FLAT NO : 110, 210, 310 TYPE : 2 BHK SUPER BUA : 1342 SQFT

BALCONY
10 6 X5 5"

CHILDREN
BEDROOM
4 6"X7'8"

DINING
8 '8"X8'0"

DINING
8 '8"X8'0"

DINING
8 '8"X8'0"

CTOILET
4 6"X7'8"

DINING
8 '8"X8'0"

CTOILET
4 6"X7'8"

STUDY
8 '4" X5'2"

STUDY
8 '4" X5'2"

CTOILET
4 15"X7'8"

STUDY
8 '4" X5'2"

CTOILET
4 15"X10"10"

BEDROOM
12 '8" X10"10"

LIVING
13 '6" X14'2"