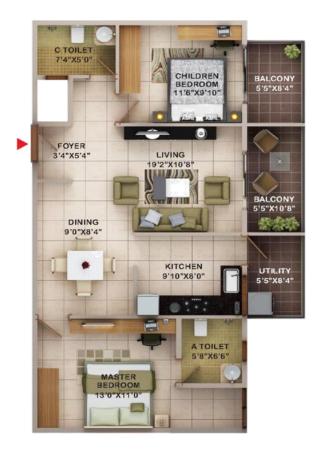

# **Laasya Pride: Floor Plans**

# Laasya Pride: Apartment Area

- > 2 BHK 960 to 1300 Sq Ft
- > 3 BHK 1576 Sq Ft