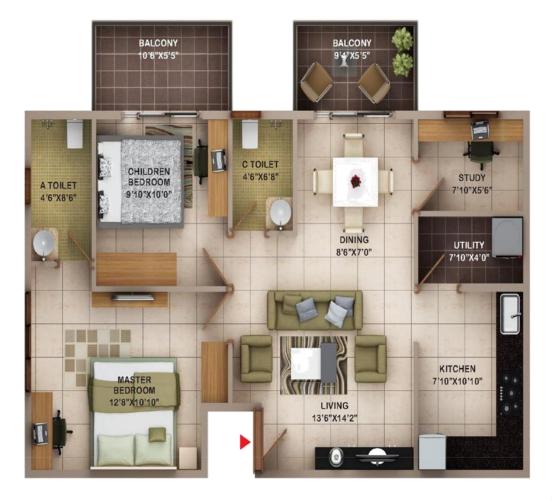

# **Laasya Pride: Floor Plans**

# AREA STATEMENT

FLAT NO : 111, 211, 311 TYPE : 2 BHK SUPER BUA : 1172 SQFT

FLAT NO : 110, 210, 310 TYPE : 2 BHK SUPER BUA : 1342 SQFT

BALCONY
10 6 X5 5"

CHILDREN
BEDROOM
4 6"X7'8"

DINING
8 '8"X8'0"

DINING
8 '8"X8'0"

DINING
8 '8"X8'0"

CTOILET
4 6"X7'8"

DINING
8 '8"X8'0"

CTOILET
4 6"X7'8"

STUDY
8 '4" X5'2"

STUDY
8 '4" X5'2"

CTOILET
4 15"X7'8"

STUDY
8 '4" X5'2"

CTOILET
4 15"X10"10"

BEDROOM
12 '8" X10"10"

LIVING
13 '6" X14'2"