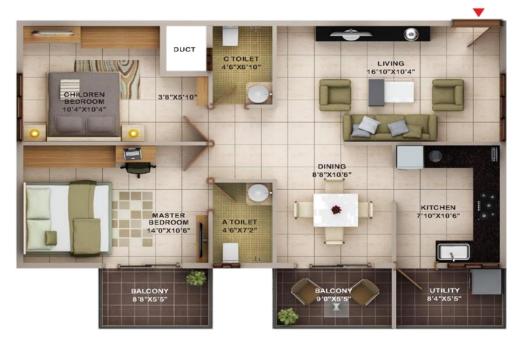

# **Laasya Pride: Floor Plans**

# AREA STATEMENT

FLAT NO : 107, 207, 307 TYPE : 3 BHK SUPER BUA : 1589 SQFT

FLAT NO: 106, 206, 306 TYPE: 2 BHK SUPER BUA: 1227 SQFT