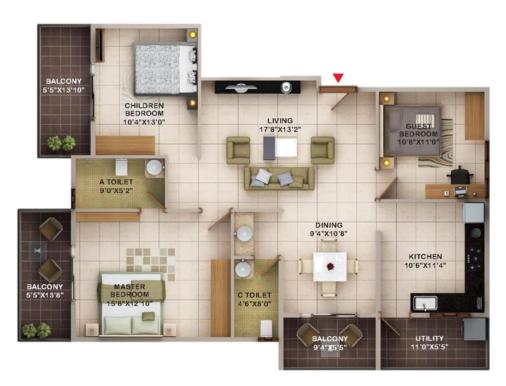

# **Laasya Pride: Floor Plans**

# Laasya Pride: Apartment Area

- > 2 BHK 960 to 1300 Sq Ft
- > 3 BHK 1576 Sq Ft