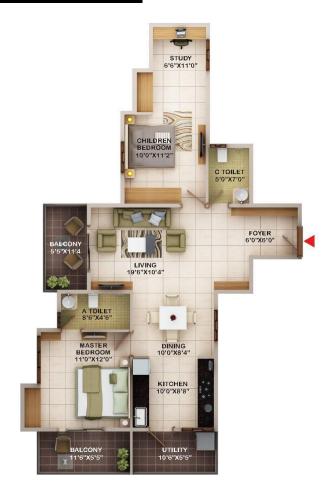

# **Laasya Pride: Floor Plans**

#### **AREA STATEMENT**

FLAT NO : 109, 209, 309 TYPE : 2 BHK SUPER BUA : 1251 SQFT

FLAT NO : 108, 208, 308 TYPE : 3 BHK SUPER BUA : 1800 SQFT