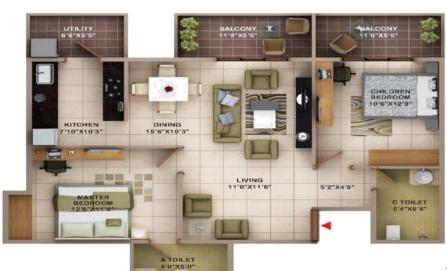

# **Laasya Pride: Floor Plans**

#### **AREA STATEMENT**

FLAT NO : 109, 209, 309 TYPE : 2 BHK SUPER BUA : 1251 SQFT

FLAT NO : 108, 208, 308 TYPE : 3 BHK SUPER BUA : 1800 SQFT

# AREA STATEMENT

FLAT NO : 107, 207, 307 TYPE : 3 BHK SUPER BUA : 1589 SQFT

FLAT NO: 106, 206, 306 TYPE: 2 BHK SUPER BUA: 1227 SQFT