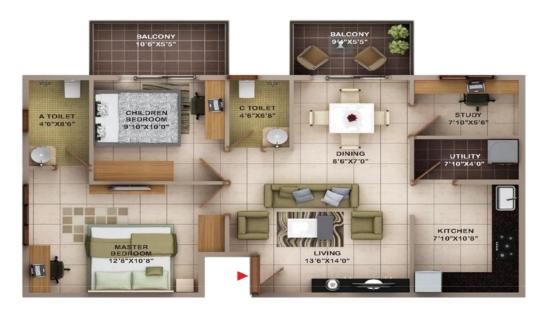

# **Laasya Pride: Floor Plans**

# AREA STATEMENT

FLAT NO : 111, 211, 311 TYPE : 2 BHK SUPER BUA : 1172 SQFT

FLAT NO : 110, 210, 310 TYPE : 2 BHK SUPER BUA : 1342 SQFT

BALCONY
10 6 X5 5"

CHILDREN
BEDROOM
4 6"X7'8"

DINING
8 '8"X8'0"

DINING
8 '8"X8'0"

DINING
8 '8"X8'0"

CTOILET
4 6"X7'8"

DINING
8 '8"X8'0"

CTOILET
4 6"X7'8"

STUDY
8 '4" X5'2"

STUDY
8 '4" X5'2"

CTOILET
4 15"X7'8"

STUDY
8 '4" X5'2"

CTOILET
4 15"X10"10"

BEDROOM
12 '8" X10"10"

LIVING
13 '6" X14'2"