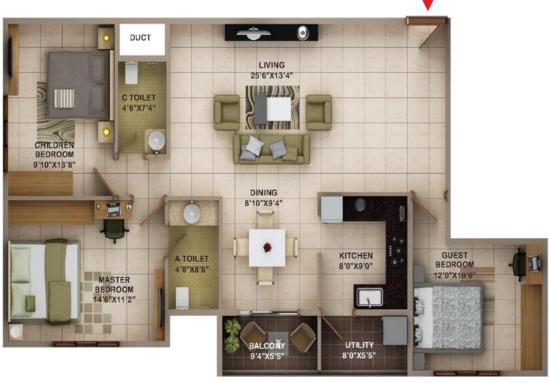

# **Laasya Pride: Floor Plans**

# Laasya Pride: Apartment Area

- > 2 BHK 960 to 1300 Sq Ft
- > 3 BHK 1576 Sq Ft