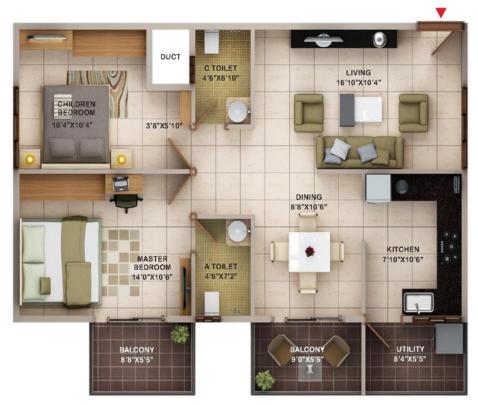

# **Laasya Pride: Floor Plans**

#### AREA STATEMENT

FLAT NO : 105, 205, 305 TYPE : 2 BHK SUPER BUA : 1247 SQFT

FLAT NO : 104, 204, 304 TYPE : 2 BHK SUPER BUA : 1154 SQFT