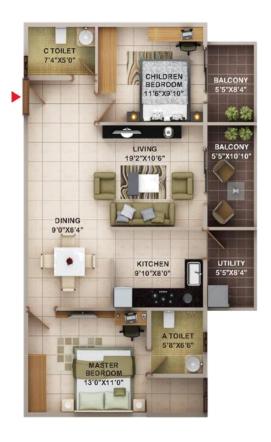

# **Laasya Pride: Floor Plans**

#### **AREA STATEMENT**

FLAT NO : 109, 209, 309 TYPE : 2 BHK SUPER BUA : 1251 SQFT

FLAT NO : 108, 208, 308 TYPE : 3 BHK SUPER BUA : 1800 SQFT