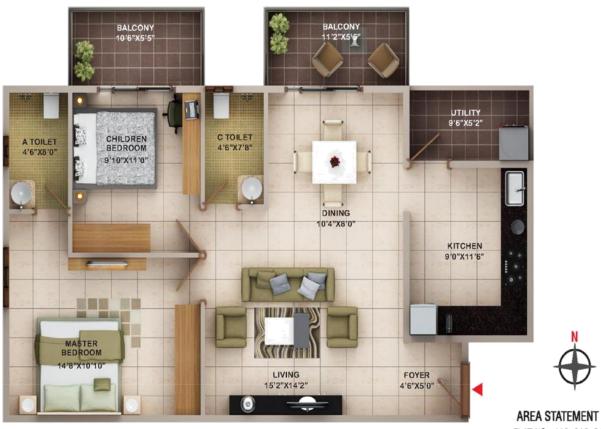

# **Laasya Pride: Floor Plans**

DINING
8 '8"X8'0"

CTOILET
4 6"X7'8"

DINING
8 '8"X8'0"

CTOILET
4 6"X7'8"

STUDY
8 '4" X5'2"

STUDY
8 '4" X5'2"

CTOILET
4 15"X7'8"

STUDY
8 '4" X5'2"