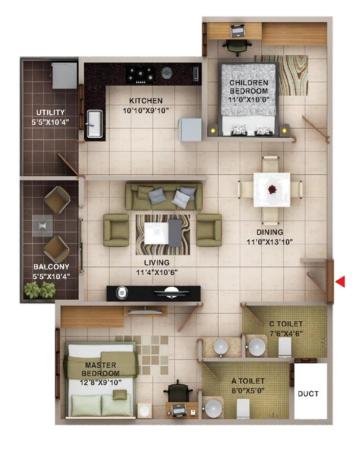

# **Laasya Pride: Floor Plans**

CTOILET
4 15"X10"10"

BEDROOM
12 '8" X10"10"

LIVING
13 '6" X14'2"